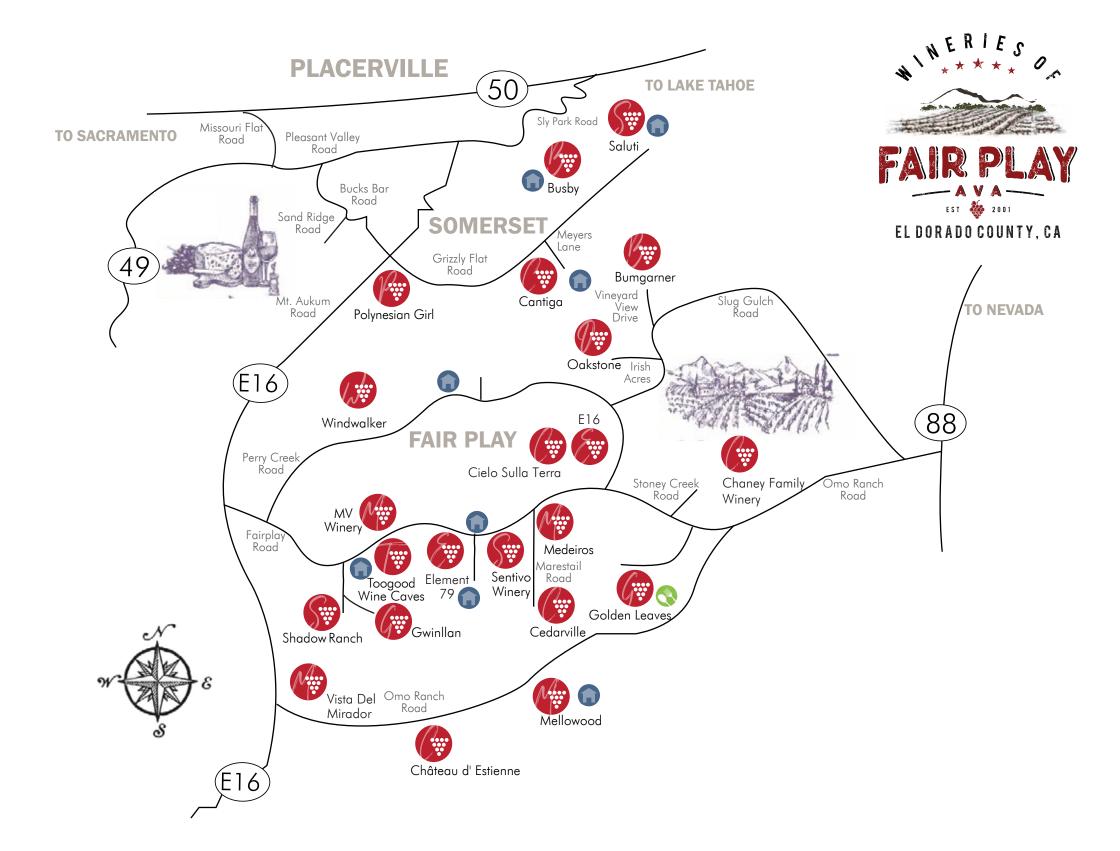

# FAIR PLAY

ELEMENT 79 VINEYARDS Wine Country Tapas - Friday, Saturday, Sunday Charcuterie - Every day 7350 Fairplay Road (530) 497-0750 Element79vineyards.com

GOLDEN LEAVES BISTRO 3625 Omo Ranch Road (530) 620-1888 goldenleaveswines.com/menu

# FAIR PLAY

Fair Play attracts wine lovers from around the world. The region's focus on quality, friendliness and fabulous scenic beauty attracts an increasing number of visitors every year. Fair Play is El Dorado's premier wine growing region, growing extraordinary, high-quality grapes and producing world-class wines. About an hour away from greater Sacramento, but a world apart. Just one visit will awaken your palate and make this region one of your favorite wine buying destinations.

www.fairplaywine.com

SALUTI HORSE ADVENTURES 7505 Grizzly Flat Road 530.503.7329~ SalutiHorseAdventures.com

WORLD CLASS
WINES OF FAIR PLAY

FAIRPLAYWINE.COM

Wineries

#### **BUMGARNER WINERY**

7380 Vineyard View Dr. 530.957.7495 bumgarnerwinery.com Fri - Sun 12 to 4 or by appt. S, E, P, D

### **BUSBY CELLARS**

6375 Grizzly Flat Rd. 530.344.9119 busbycellars.com Sat & Sun 11 - 5 or by appt P, T, S, L, D, X

#### CANTIGA WINEWORKS

5980 Meyers Ln. 530.621.1696 cantigawine.com Fri - Sun 11 to 5 or by appt P, D, X, F

#### CEDARVILLE VINEYARD

6320 Marestail Road 530.620.9463 cedarvillevineyard.com Tasting welcome by appt.

### CHANEY FAMILY WINERY

8175 Fairplay Rd. 530.663.6065 chaneyfamilywinery.com Mon - Thurs (by appointment only), Fri - Sun 11 to 5 D. X

### CIELO SULLA TERRA

8061 Perry Creek Road 530.620.7474 cielosullaterra.com Fri - Sun 11 to 5 P, D, X, F

### E16 WINERY

8085 Perry Creek Rd. 530.620.6200 e16wines.com Fri - Sun 11 to 5 or by appt P, S, D, X

#### **ELEMENT 79 VINEYARDS**

7350 Fairplay Rd. 530.497.0750 element79vineyards.com Daily 11 to 5 F, L, T, P, D, E, S, X

#### **GOLDEN LEAVES**

3625 Omo Ranch Rd. 530.620.1888 goldenleaveswines.com Daily 11 to 5 (Apr-Oct 11-7) F, S, X, P, T, D

# CHATEAU D' ESTIENNE

2700 Omo Ranch Rd. 530.620.7960 or 916.622.9908 chateaudestienne.com Fri & Sun 11 to 4, Sat 11 to 5 E, F, S, X

### GWINLLAN ESTATE

7060 Fairplay Rd. 530.723.2879 gwinllanestate.com Fri- Sun 11 to 5 or by appt P, S, X, T, D (with appt)

#### MELLOWOOD VINEYARD

2979 Melllowood Dr. 530.599.0313 mellowoodvineyard.com Sat - Sun 12 to 5 or by appt P, S, D, X, L

#### MEDEIROS FAMILY WINES

7480 Fairplay Road 408.427.7536 medeirosfamilywines.com Fri – Sun 11 to 5 or by appt P, D, X

# MV WINERY

7261 Fairplay Rd. 530.620.1067 mvwinery.com Fri - Sun 11 to 5 P, D, X

### OAKSTONE WINERY

6470 Irish Acres Rd. 530.620.5303 oakstone-winery.com Wed - Sun 11- 5 P, X (Service animals only please)

### POLYNESIAN GIRL WINERY

6020 Grizzly Flat Rd. 530.344.4788 polynesiangirlwine.com Fri - Sun 11 to 5 P, T, S, D, X

### SALUTI CELLARS

7505 Grizzly Flat Rd. 530.626.0800 saluticellars.com Sat - Sun 11 to 5 or by appt P, T, S, L, E, X, F

## SENTIVO VINEYARDS & WINERY

7460 Fairplay Rd. 916.936.3306 sentivovineyards.com Thurs - Mon 11 - 5 P, T, S, D, X, F

### SHADOW RANCH VINEYARD

7050 Fairplay Rd. 530.620.2785 shadowranch.com Fri - Sun 11 to 5 F, S, X, P, D

# TOOGOOD ESTATE WINERY

7280 Fairplay Rd. 530.620.1910 toogoodwinery.com Daily 11 to 6 P, T, S, D, X, F

# VISTA DEL MIRADOR WINERY

2501 Omo Ranch Rd. 530.620.7913 miradorwinery.com Fri-Sun11am - 5pm & Mon-Thu by appt F, X, P, T, D, S

## WINDWALKER VINEYARDS & WINERY

7360 Perry Creek Rd. 530.620.4054 windwalkervineyard.com Daily 11 to 5 P, S, D, X

FAIR PLAY

BUSBY VINEYARD COTTAGE 6375 Grizzly Flat Rd. 530.417.1789 ~ busbycellars.com

ELEMENT HOUSE COTTAGE 6701 Gray's Court 530-497-0750 ~ element79vineyards.com